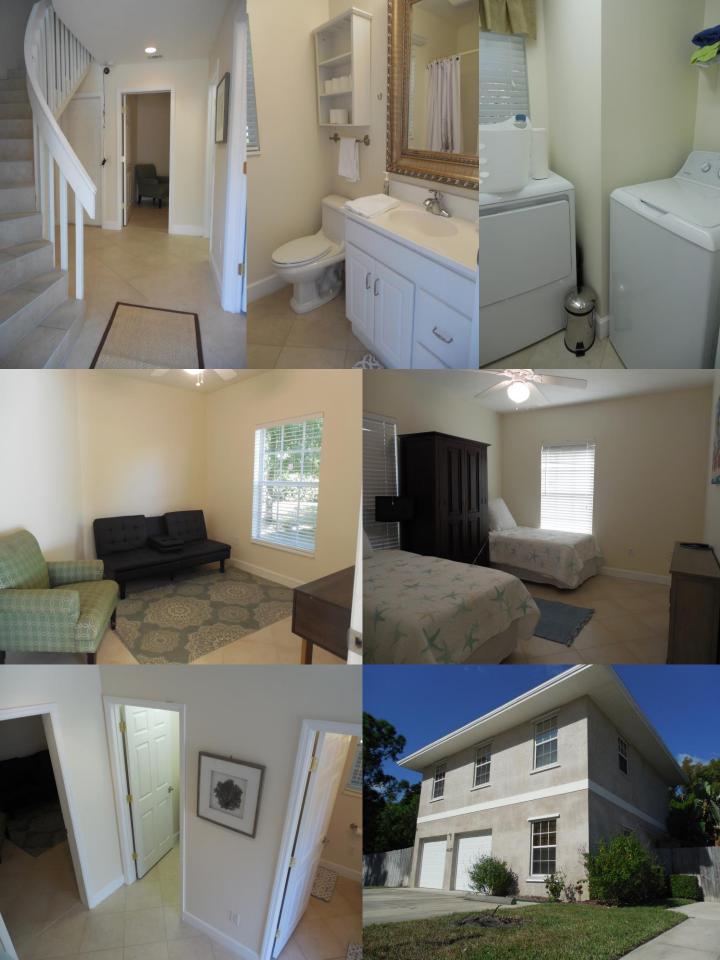

This centrally located home is in the heart of South Stuart and just north of Jupiter Island/ Hobe Sound. You will fill at home with this approximant 1/3 acre, 1800 SF under air private home. Your vacation home has tile floors through out except for the master bedroom which has carpet flooring. The second and possible third bedrooms are downstairs along with the laundry room and second bathroom. The large living room with soaring ceilings are up-stairs. The open kitchen area flows into the extravagant living room creating a breath-taking open living/ dining area. Relax in your master suite as all the amenities of home will ingulf you. The large master suite is nestled off the living area. Luxury is at your fingertips with his and her walk-in closets leading to the euphoric master bathroom. Enjoy as you are now relaxing in your jet tub with no worries! Feel fully connected as high speed internet and cable is included. Summerland Pl will become a state of mind after you experience this tropical oasis!