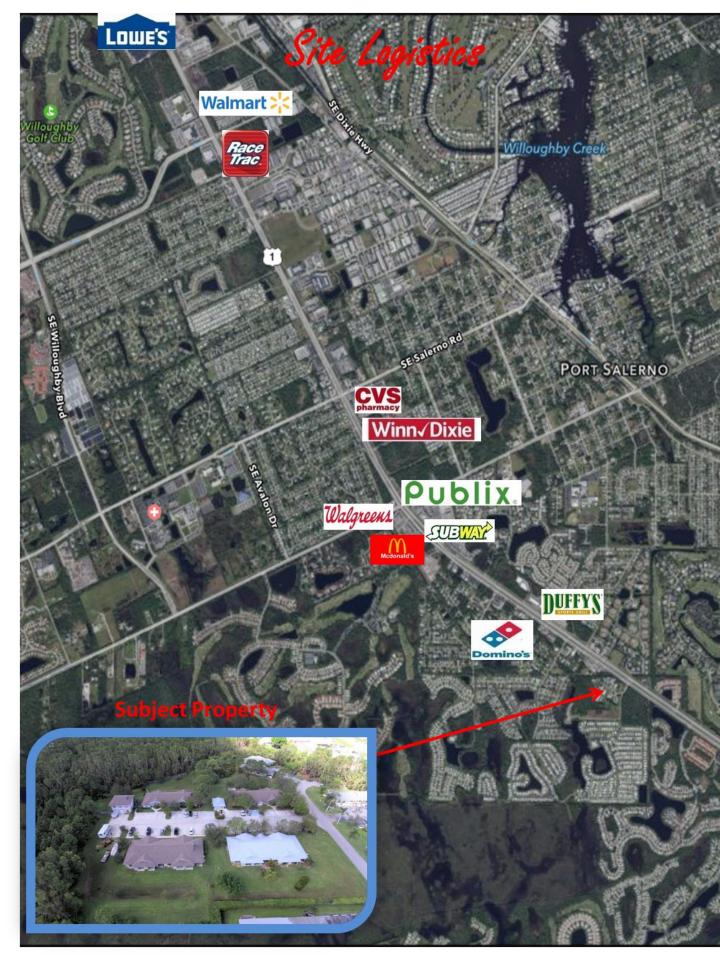

Your utopia awaits! Summerland Pl is nestled on a quite dead-end street with complete privacy. Your seasonal residence is centrally located in South Stuart and is close to limitless activities. Grab your beachwear, sunscreen and flip flops as Jupiter Island Beach, Jensen Beach and Stuart Beach are just minutes away from Summerland Pl. If boating is your preference, all aboard as there are several launching points depending on your preferred catch, "on shore or off shore". If you prefer having a local award-winning captain putting you on the catch of the day, no worries as Stuart has them. Grab your irons as Martin County has amazing golf courses which will challenge the most discriminative golfer along with user-friendly courses as well. Summerland place is perfect for all of you spring baseball fans as the property is minutes from the Mets, Cardinals, Astros and Marlins spring training parks. Let's not forget about dinner, Summerland Pl is minutes away from fine and casual dining; therefore, all your taste buds will be fulfilled. Book your vacation today with all the perks of home and have South Florida's vacation life style at your fingertips.