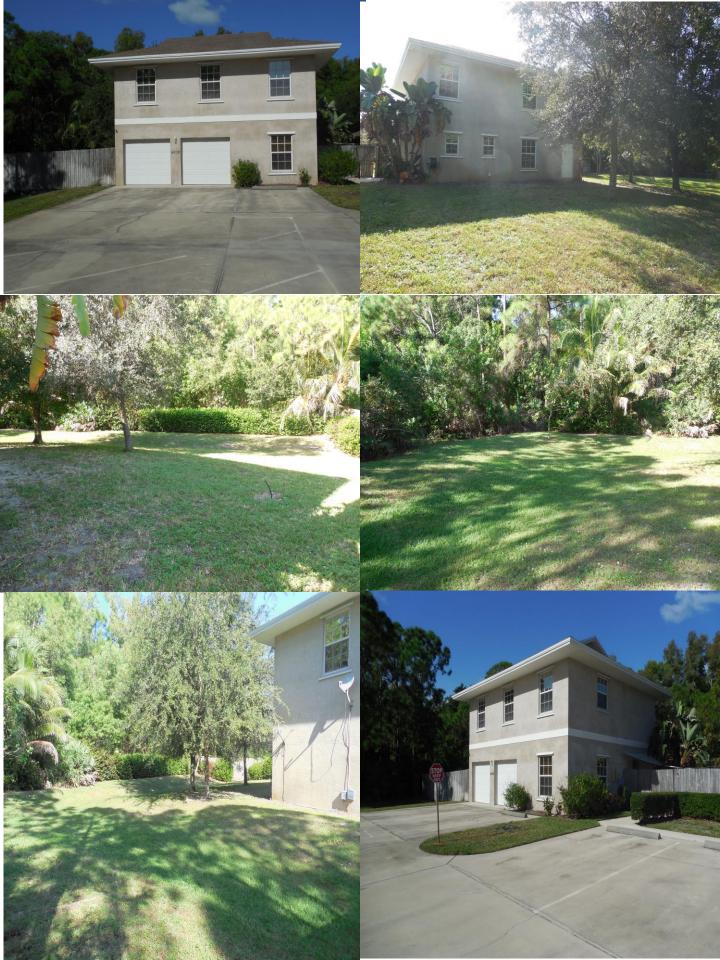

This centrally located home is in the heart of South Stuart and just north of Jupiter Island/ Hobe Sound. You will fill at home with this approximant 1/3 acre, 1800 SF under air private home. Your vacation home has tile floors through out except for the master bedroom which has carpet flooring. The second and possible third bedrooms are downstairs along with the laundry room and second bathroom. The large living room with soaring ceilings are up-stairs. The open kitchen area flows into the extravagant living room creating a breath-taking open living/ dining area. Relax in your master suite as all the amenities of home will ingulf you. The large master suite is nestled off the living area. Luxury is at your fingertips with his and her walk-in closets leading to the euphoric master bathroom. Enjoy as you are now relaxing in your jet tub with no worries! Feel fully connected as high speed internet and cable is included. Summerland Pl will become a state of mind after you experience this tropical oasis!