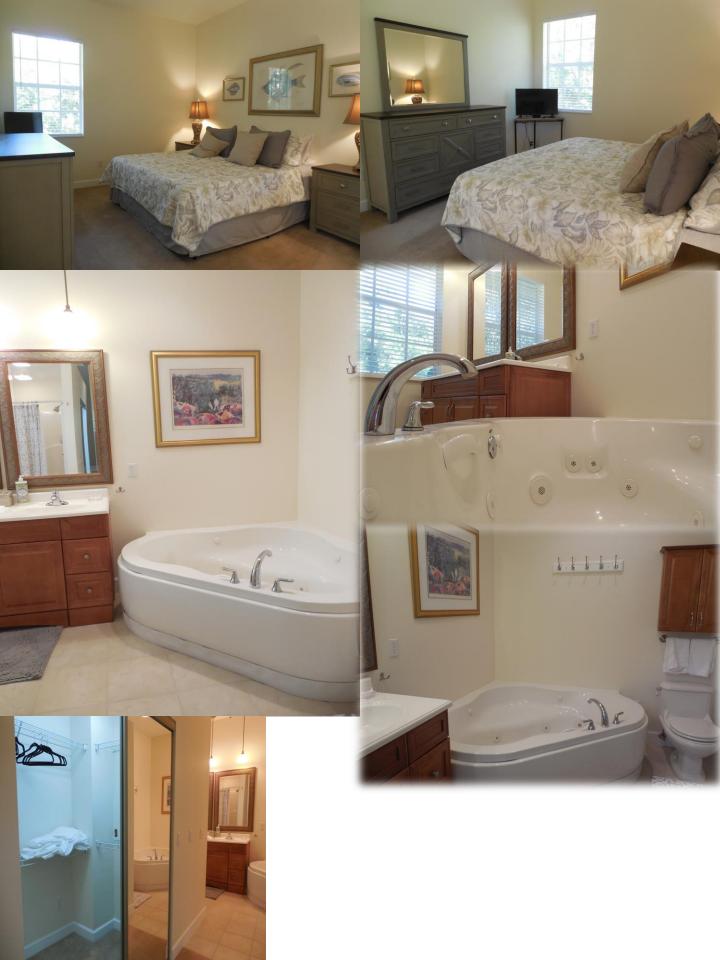

This centrally located home is in the heart of South Stuart and just north of Jupiter Island/ Hobe Sound. You will fill at home with this approximant 1/3 acre, 1800 SF under air private home. Your vacation home has tile floors through out except for the master bedroom which has carpet flooring. The second and possible third bedrooms are downstairs along with the laundry room and second bathroom. The large living room with soaring ceilings are up-stairs. The open kitchen area flows into the extravagant living room creating a breath-taking open living/ dining area. Relax in your master suite as all the amenities of home will ingulf you. The large master suite is nestled off the living area. Luxury is at your fingertips with his and her walk-in closets leading to the euphoric master bathroom. Enjoy as you are now relaxing in your jet tub with no worries! Feel fully connected as high speed internet and cable is included. Summerland Pl will become a state of mind after you experience this tropical oasis!