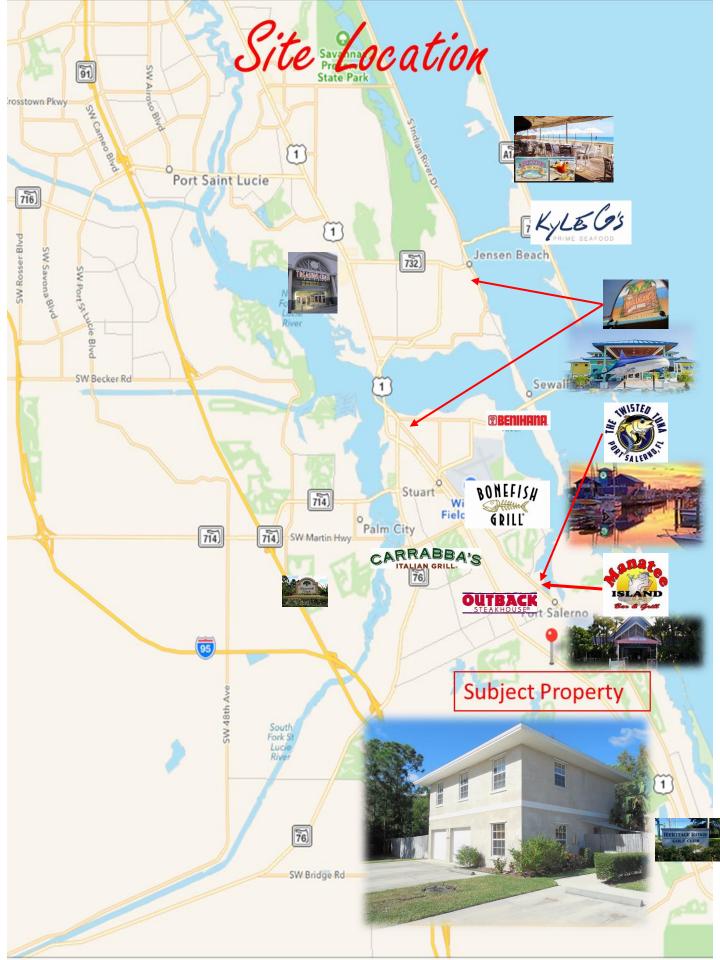

Your utopia awaits! Summerland Pl is nestled on a quite dead-end street with complete privacy. Your seasonal residence is centrally located in South Stuart and is close to limitless activities. Grab your beachwear, sunscreen and flip flops as Jupiter Island Beach, Jensen Beach and Stuart Beach are just minutes away from Summerland Pl. If boating is your preference, all aboard as there are several launching points depending on your preferred catch, "on shore or off shore". If you prefer having a local award-winning captain putting you on the catch of the day, no worries as Stuart has them. Grab your irons as Martin County has amazing golf courses which will challenge the most discriminative golfer along with user-friendly courses as well. Summerland place is perfect for all of you spring baseball fans as the property is minutes from the Mets, Cardinals, Astros and Marlins spring training parks. Let's not forget about dinner, Summerland Pl is minutes away from fine and casual dining; therefore, all your taste buds will be fulfilled. Book your vacation today with all the perks of home and have South Florida's vacation life style at your fingertips.