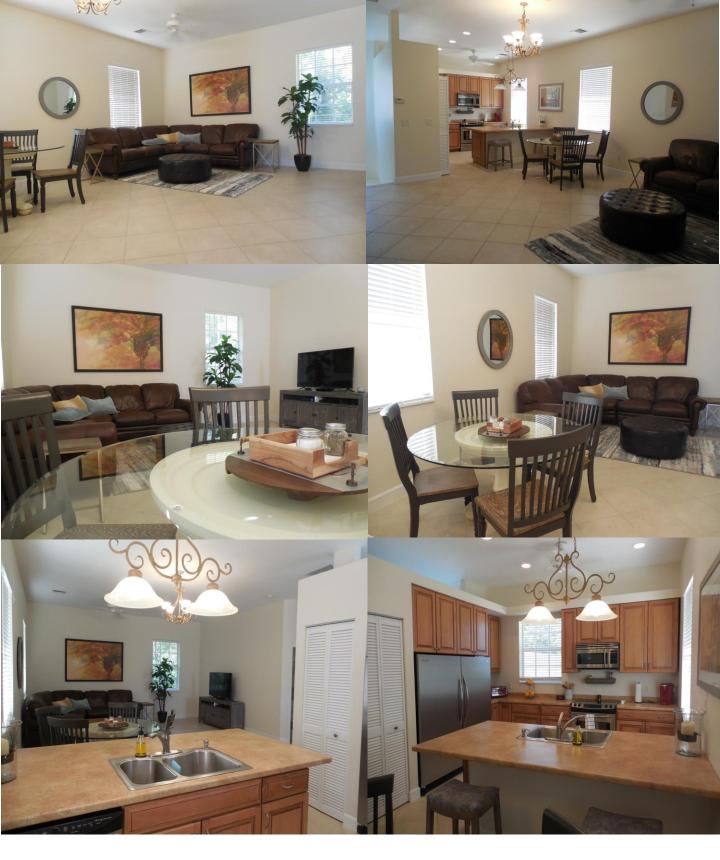

This centrally located home is in the heart of South Stuart and just north of Jupiter Island/ Hobe Sound. You will fill at home with this approximant 1/3 acre, 1800 SF under air private home. Your vacation home has tile floors through out except for the master bedroom which has carpet flooring. The second and possible third bedrooms are downstairs along with the laundry room and second bathroom. The large living room with soaring ceilings are up-stairs. The open kitchen area flows into the extravagant living room creating a breath-taking open living/ dining area. Relax in your master suite as all the amenities of home will ingulf you. The large master suite is nestled off the living area. Luxury is at your fingertips with his and her walk-in closets leading to the euphoric master bathroom. Enjoy as you are now relaxing in your jet tub with no worries! Feel fully connected as high speed internet and cable is included. Summerland Pl will become a state of mind after you experience this tropical oasis!