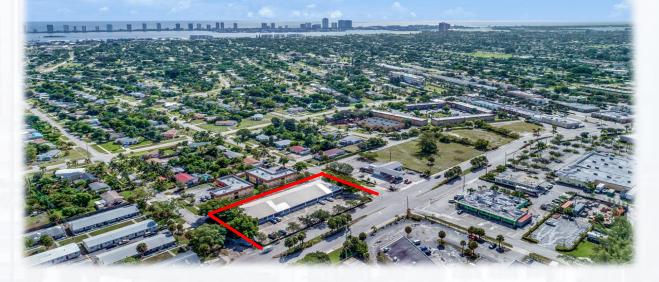

## **Property Summary**

Centrally located professional office/ medical building for sale. The subject property is located just blocks away from North Lake Blvd and minutes from I95 and beaches. The building has ample shopping, restaurants, banking centers and is 13 miles from Palm Beach International Airport. This professional office/ medical building has 248 liner feet on 10th St with a 9900 daily traffic count; thus, giving the building great exposure. This 10th St building can be separated in to individual bays enabling the new owner to create additional income while operating a proprietorship. Additionally, an investor can utilize the building in many facets to optimize profit. This highly visible property has 9 AC units, a 50KW diesel generator and 5 electric meters making for limitless possible business uses. The building is equipped with 6 bathrooms, conference rooms, executive offices, ADA compliant, extensive phone and IT capabilities, bank vault, irrigation system, fire sprinklers, security system, signage, storage, 60 parking spaces, covered parking/ additional area to add square footage along with many other site advantages.