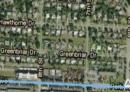

## **Property Summary**

Centrally located professional office/ medical building for sale. The subject property is located just blocks away from North Lake Blvd and minutes from I95 and beaches. The building has ample shopping, restaurants, banking centers and is 13 miles from Palm Beach International Airport. This professional office/ medical building has 248 liner feet on 10th St with a 9900 daily traffic count; thus, giving the building great exposure. This 10th St building can be separated in to individual bays enabling the new owner to create additional income while operating a proprietorship. Additionally, an investor can utilize the building in many facets to optimize profit. This highly visible property has 9 AC units, a 50KW diesel generator and 5 electric meters making for limitless possible business uses. The building is equipped with 6 bathrooms, conference rooms, executive offices, ADA compliant, extensive phone and IT capabilities, bank vault, irrigation system, fire sprinklers, security system, signage, storage, 60 parking spaces, covered parking/ additional area to add square footage along with many other site advantages.