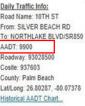

## Site Traffic Count

Daily Traffic Info: Road Name: 10TH ST From: SILVER BEACH RD To: NORTHLAKE BLVD/SR850 AADT: 9900 Roadway: 9302 Cosite: 937603 County: Palm Beach Lat/Long: 26.80287, -80.07378 Historical AADT Chart.