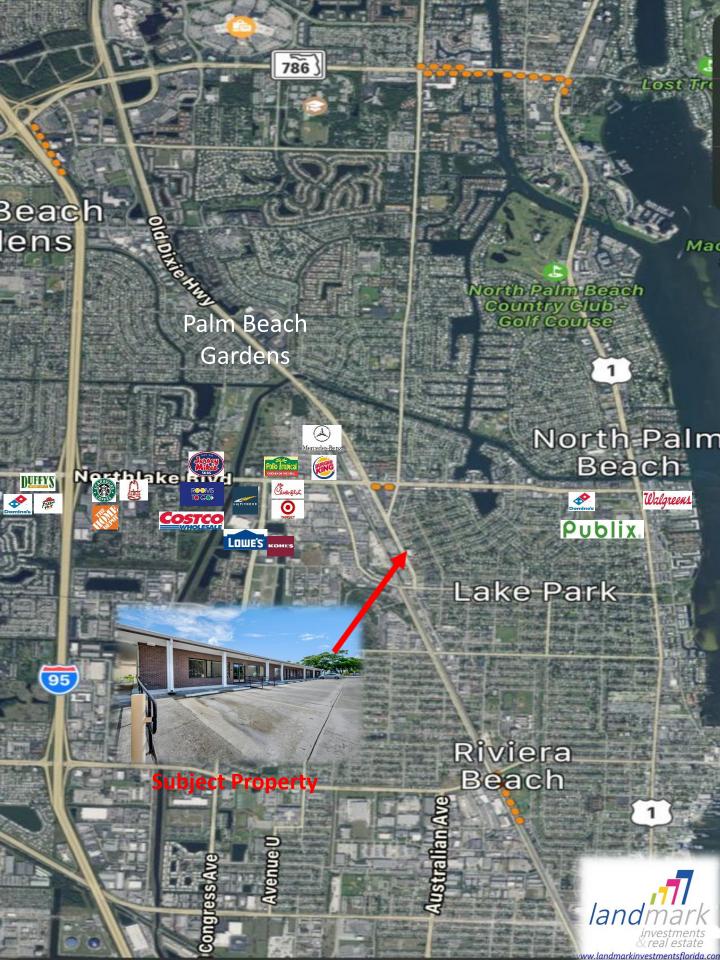

## **Property Summary**

Centrally located professional office/ medical building for sale. The subject property is located just blocks away from North Lake Blvd and minutes from I95 and beaches. The building has ample shopping, restaurants, banking centers and is 13 miles from Palm Beach International Airport. This professional office/ medical building has 248 liner feet on 10th St with a 9900 daily traffic count; thus, giving the building great exposure. This 10th St building can be separated in to individual bays enabling the new owner to create additional income while operating a proprietorship. Additionally, an investor can utilize the building in many facets to optimize profit. This highly visible property has 9 AC units, a 50KW diesel generator and 5 electric meters making for limitless possible business uses. The building is equipped with 6 bathrooms, conference rooms, executive offices, ADA compliant, extensive phone and IT capabilities, bank vault, irrigation system, fire sprinklers, security system, signage, storage, 60 parking spaces, covered parking/ additional area to add square footage along with many other site advantages.