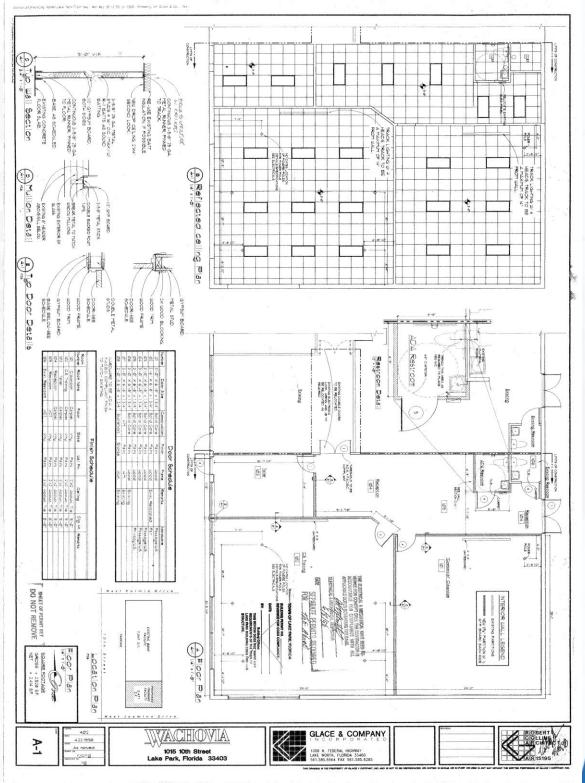

## **Property Summary**

Centrally located professional office/ medical building for sale. The subject property is located just blocks away from North Lake Blvd and minutes from I95 and beaches. The building has ample shopping, restaurants, banking centers and is 13 miles from Palm Beach International Airport. This professional office/ medical building has 248 liner feet on 10th St with a 9900 daily traffic count; thus, giving the building great exposure. This 10th St building can be separated in to individual bays enabling the new owner to create additional income while operating a proprietorship. Additionally, an investor can utilize the building in many facets to optimize profit. This highly visible property has 9 AC units, a 50KW diesel generator and 5 electric meters making for limitless possible business uses. The building is equipped with 6 bathrooms, conference rooms, executive offices, ADA compliant, extensive phone and IT capabilities, bank vault, irrigation system, fire sprinklers, security system, signage, storage, 60 parking spaces, covered parking/ additional area to add square footage along with many other site advantages.