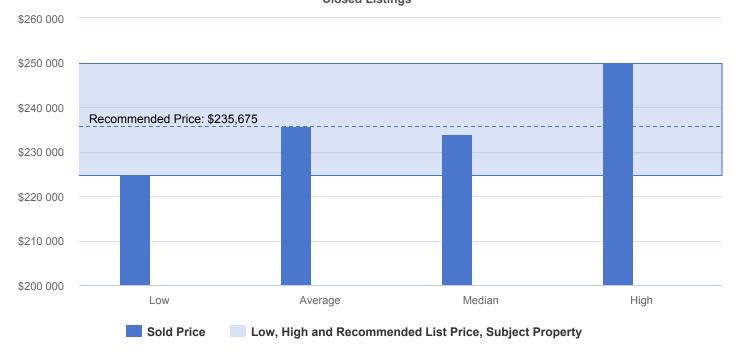

### Low, Average, Median, and High Comparisons

| -       | Closed    | Overall   |
|---------|-----------|-----------|
| Low     | \$224,700 | \$224,700 |
| Average | \$235,675 | \$235,675 |
| Median  | \$234,000 | \$234,000 |
| High    | \$250,000 | \$250,000 |