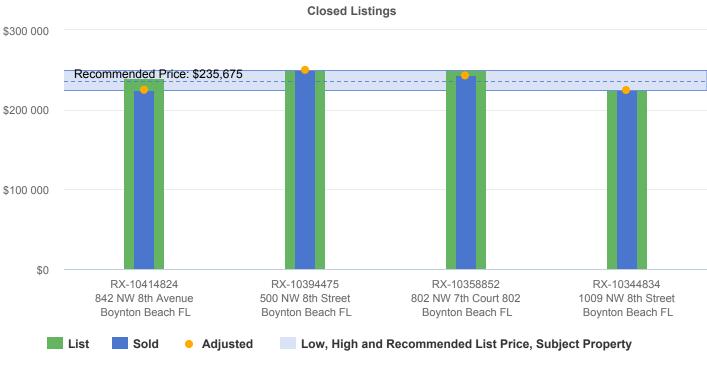

### Low, Average, Median, and High Sold Prices Closed Listings

### Summary of Closed Listings

|             |                                        |            |     |      |            |            | Total       | Adjusted  |
|-------------|----------------------------------------|------------|-----|------|------------|------------|-------------|-----------|
| MLS #       | Address                                | List Price | DOM | CDOM | Sold Date  | Sold Price | Adjustments | Price     |
| RX-10414824 | 842 NW 8th Avenue, Boynton Beach FL    | \$240,000  | 7   | 7    | 04/24/2018 | \$225,000  | -           | \$225,000 |
| RX-10394475 | 500 NW 8th Street, Boynton Beach FL    | \$250,000  | 49  | 49   | 04/11/2018 | \$250,000  | -           | \$250,000 |
| RX-10358852 | 802 NW 7th Court 802, Boynton Beach FL | \$250,000  | 33  | 33   | 12/29/2017 | \$243,000  | -           | \$243,000 |
| RX-10344834 | 1009 NW 8th Street, Boynton Beach FL   | \$224,700  | 184 | 184  | 02/23/2018 | \$224,700  | -           | \$224,700 |