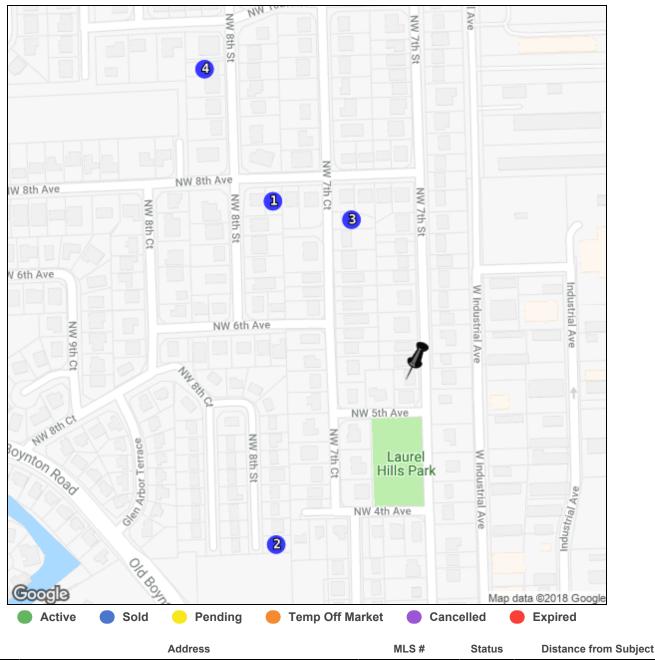

# Map of Subject And Comparable Properties

| 🖋 Subject | 607 NW 7th St Boynton Beach FI 33426         |             |        |       |
|-----------|----------------------------------------------|-------------|--------|-------|
| 1         | 842 NW 8th Avenue , Boynton Beach FL 33426   | RX-10414824 | Closed | 0.15m |
| 2         | 500 NW 8th Street , Boynton Beach FL 33426   | RX-10394475 | Closed | 0.14m |
| 3         | 802 NW 7th Court 802, Boynton Beach FL 33426 | RX-10358852 | Closed | 0.11m |
| 4         | 1009 NW 8th Street, Boynton Beach FL 33426   | RX-10344834 | Closed | 0.25m |