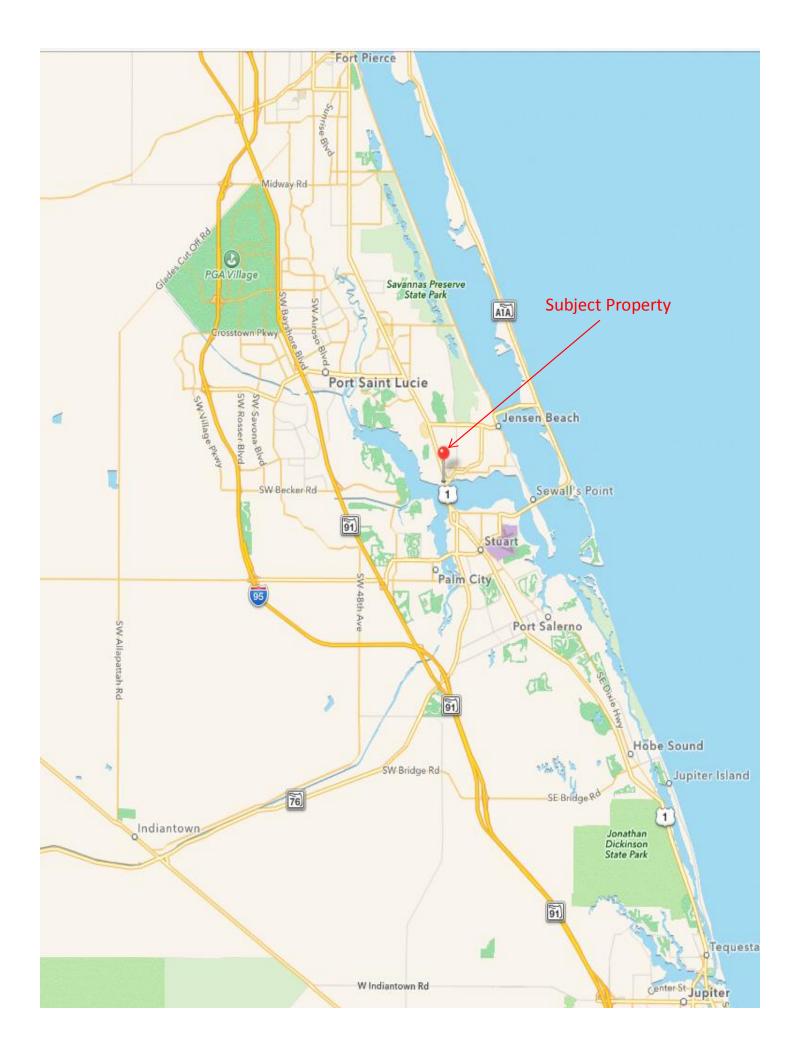

www.Landmarkinvestmentsflorida.com

Mel Robinson 772-708-1518 Mel@landmarkinvestmentsflorida.com

There are 4 units all in the same building. Each unit is a 2 Bed and 2 bath CBS construction and is 936 SQ FT. All units have updated features including bathrooms and kitchens. There is one common pool area with a concrete deck. All ages are welcome and properties can be rented for a minimal of 3 month terms. There is an application fee for tenants/Owners in the amount of \$50 per unit and all owners/tenants must be screened by the association. The current tenants are long term with good payment history. One small pet is allowed per unit and no commercial vehicles, boats, trailers, motorcycles, recreation vehicles are allowed. The association is well funded with reserves and no future assessments are pending at this time. Income & expense