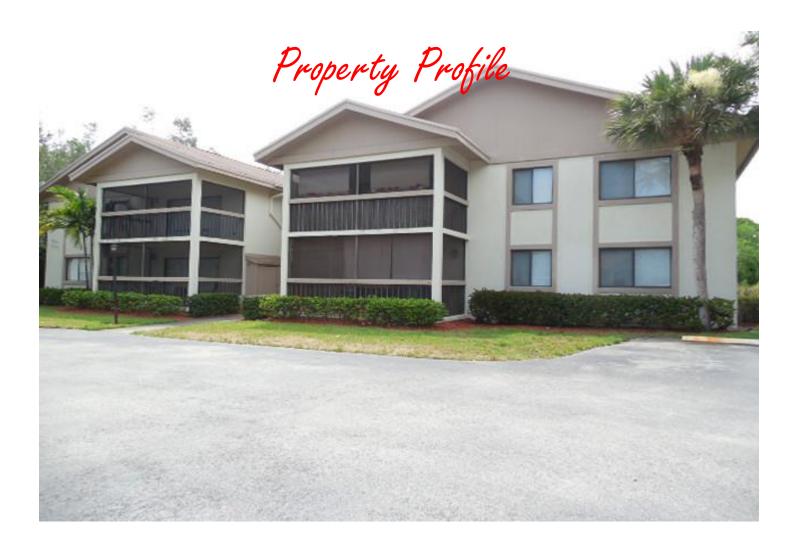

www.Landmarkinvestmentsflorida.com

Mel Robinson 772-708-1518 Mel@landmarkinvestmentsflorida.com

There are 4 units all in the same building. Each unit is a 2 Bed and 2 bath CBS construction and is 936 SQ FT. All units have updated features including bathrooms and kitchens. There is one common pool area with a concrete deck. All ages are welcome and properties can be rented for a minimal of 3 month terms. There is an application fee for tenants/Owners in the amount of \$50 per unit and all owners/tenants must be screened by the association. The current tenants are long term with good payment history. One small pet is allowed per unit and no commercial vehicles, boats, trailers, motorcycles, recreation vehicles are allowed. The association is well funded with reserves and no future assessments are pending at this time. Income & expense