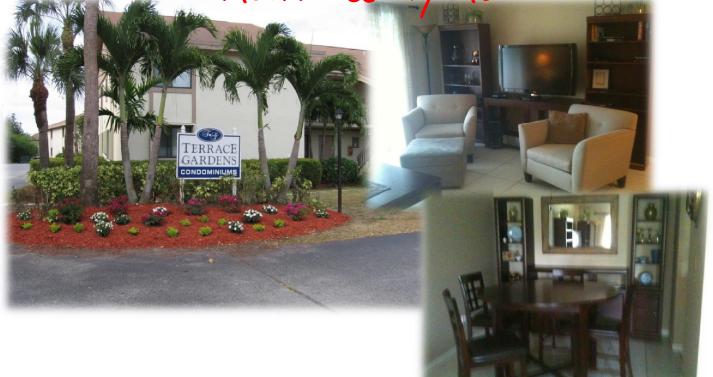

www.Landmarkinvestmentsflorida.com

Mel Robinson 772-708-1518 Mel@landmarkinvestmentsflorida.com

There are 4 units all in the same building. Each unit is a 2 Bed and 2 bath CBS construction and is 936 SQ FT. All units have updated features including bathrooms and kitchens. There is one common pool area with a concrete deck. All ages are welcome and properties can be rented for a minimal of 3 month terms. There is an application fee for tenants/Owners in the amount of \$50 per unit and all owners/tenants must be screened by the association. The current tenants are long term with good payment history. One small pet is allowed per unit and no commercial vehicles, boats, trailers, motorcycles, recreation vehicles are allowed. The association is well funded with reserves and no future assessments are pending at this time. Income & expense