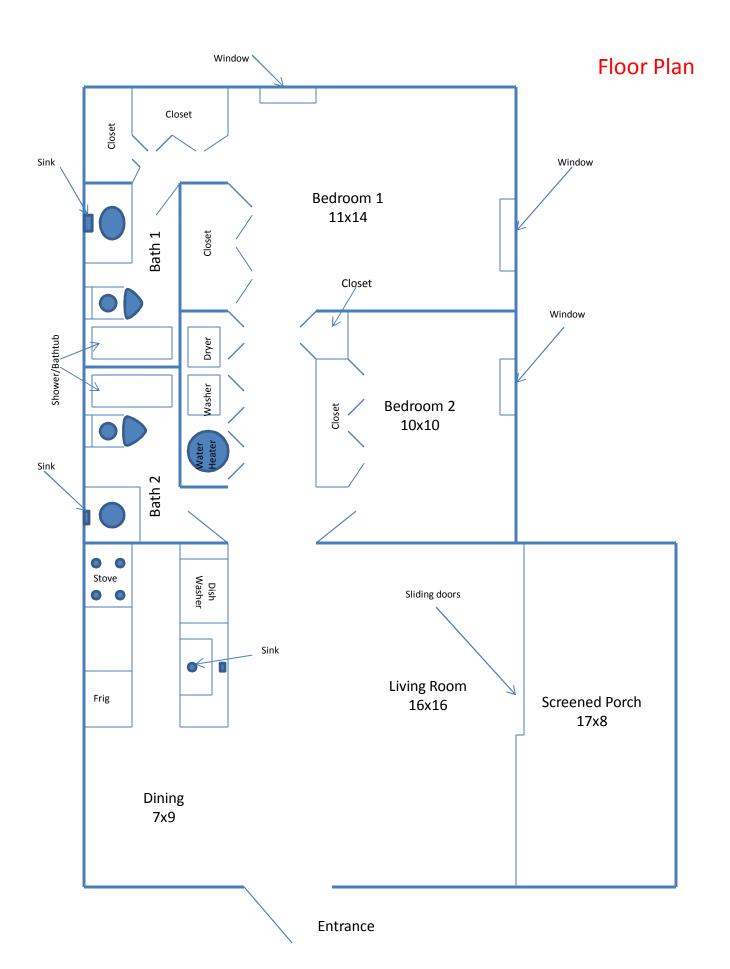

www.Landmarkinvestmentsflorida.com

Mel Robinson 772-708-1518 Mel@landmarkinvestmentsflorida.com

There are 4 units all in the same building. Each unit is a 2 Bed and 2 bath CBS construction and is 936 SQ FT. All units have updated features including bathrooms and kitchens. There is one common pool area with a concrete deck. All ages are welcome and properties can be rented for a minimal of 3 month terms. There is an application fee for tenants/Owners in the amount of \$50 per unit and all owners/tenants must be screened by the association. The current tenants are long term with good payment history. One small pet is allowed per unit and no commercial vehicles, boats, trailers, motorcycles, recreation vehicles are allowed. The association is well funded with reserves and no future assessments are pending at this time. Income & expense