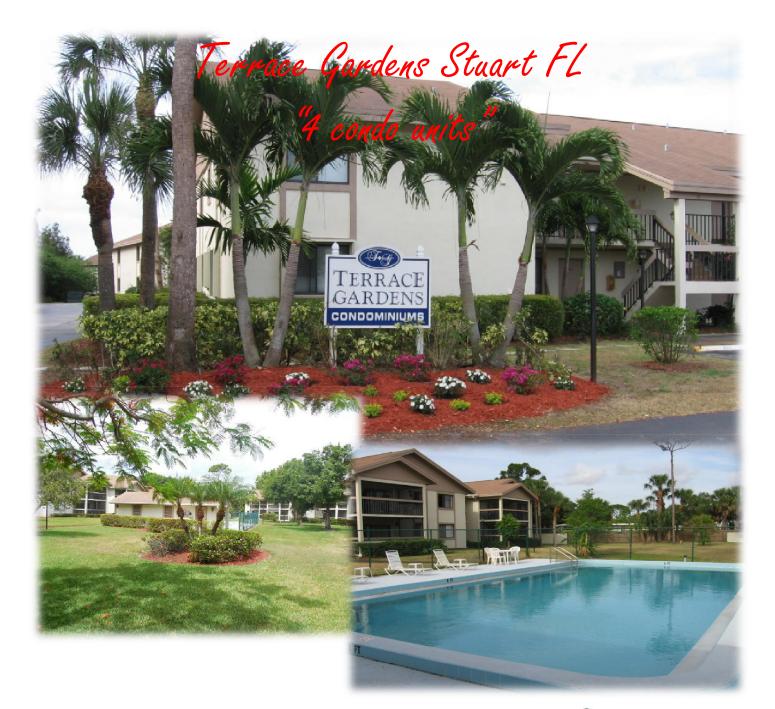

www.Landmarkinvestmentsflorida.com

Mel Robinson 772-708-1518 Mel@landmarkinvestmentsflorida.com

There are 4 units all in the same building. Each unit is a 2 Bed and 2 bath CBS construction and is 936 SQ FT. All units have updated features including bathrooms and kitchens. There is one common pool area with a concrete deck. All ages are welcome and properties can be rented for a minimal of 3 month terms. There is an application fee for tenants/Owners in the amount of \$50 per unit and all owners/tenants must be screened by the association. The current tenants are long term with good payment history. One small pet is allowed per unit and no commercial vehicles, boats, trailers, motorcycles, recreation vehicles are allowed. The association is well funded with reserves and no future assessments are pending at this time. Income & expense