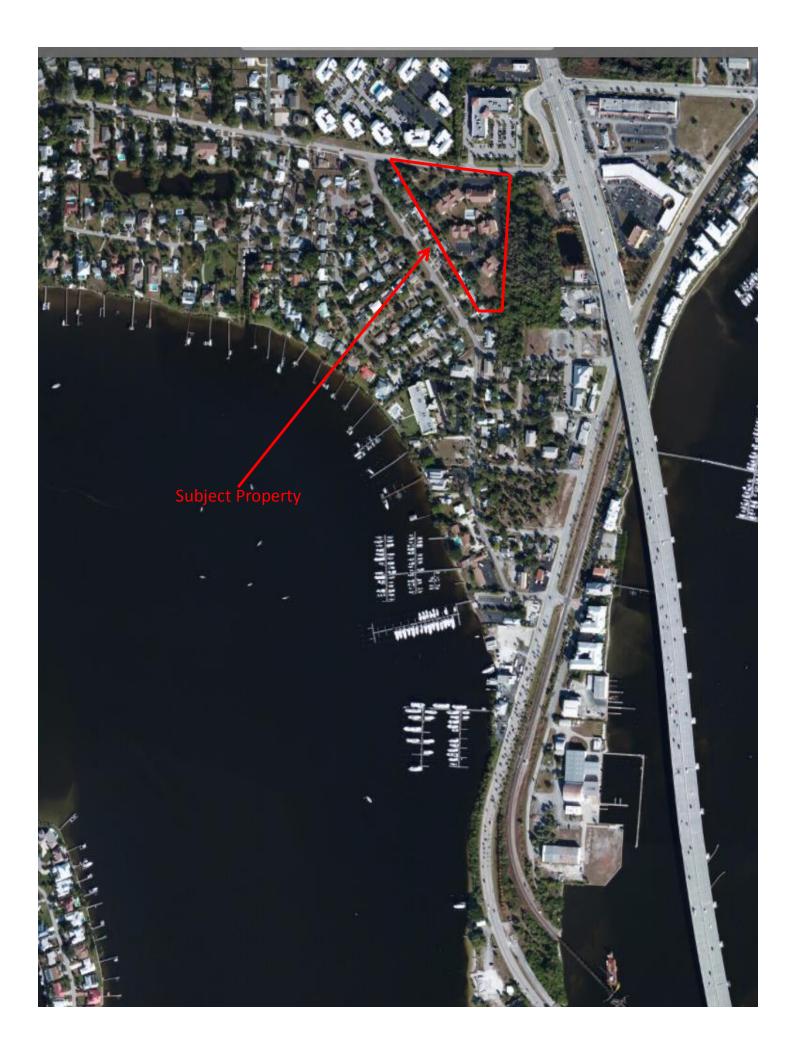

www.Landmarkinvestmentsflorida.com

Mel Robinson 772-708-1518 Mel@landmarkinvestmentsflorida.com

There are 4 units all in the same building. Each unit is a 2 Bed and 2 bath CBS construction and is 936 SQ FT. All units have updated features including bathrooms and kitchens. There is one common pool area with a concrete deck. All ages are welcome and properties can be rented for a minimal of 3 month terms. There is an application fee for tenants/Owners in the amount of \$50 per unit and all owners/tenants must be screened by the association. The current tenants are long term with good payment history. One small pet is allowed per unit and no commercial vehicles, boats, trailers, motorcycles, recreation vehicles are allowed. The association is well funded with reserves and no future assessments are pending at this time. Income & expense