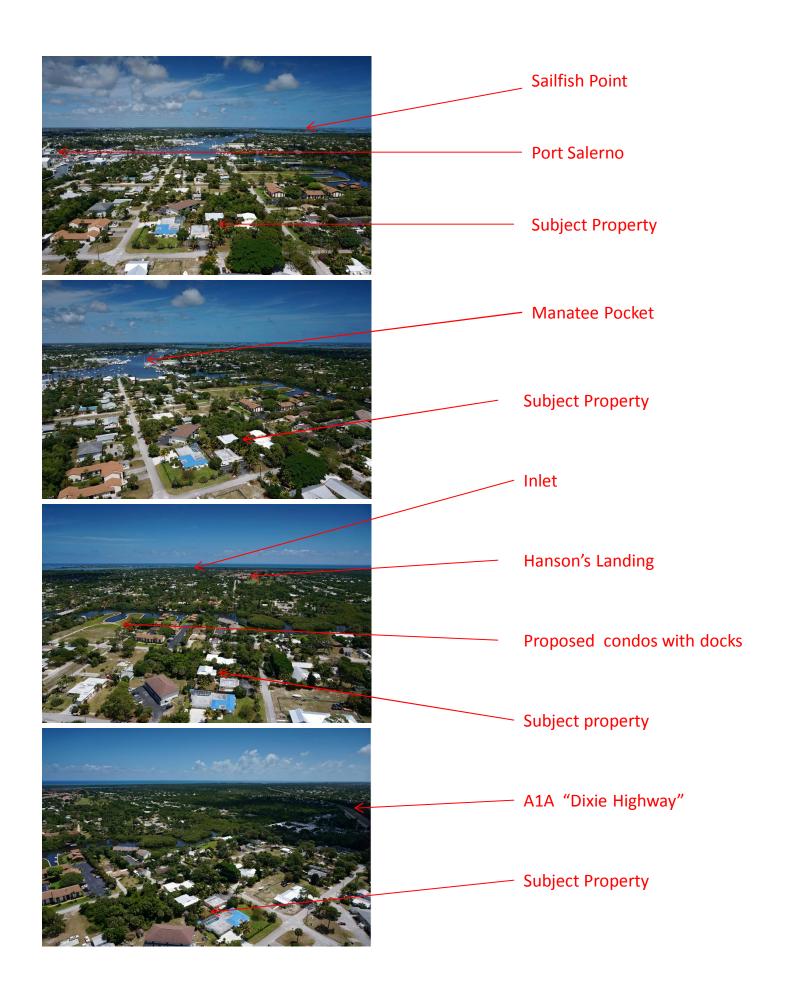

## Stuart 4 Plex Air view

4667 SE Binnacle Way "4 Plex" Is in the heart of Port Salerno CRA district. The 4 plex sits on over a 1/3 acre and is concrete block construction with 3822 Sq Ft. The property is on city water and septic. The front building and top unit on the back building has impact windows. The roofs are newer and the electric system on the front building is upgraded. The interior of all units have been updated and have tile floors. The front building has 2 garage spaces which are rented at \$75.00 per bay. On the west side of the front building there is additional gated storage. For more information on the CRA plan visit <a href="https://www.landmarkinvestmentsflorida.com">www.landmarkinvestmentsflorida.com</a> and click on the property profile.