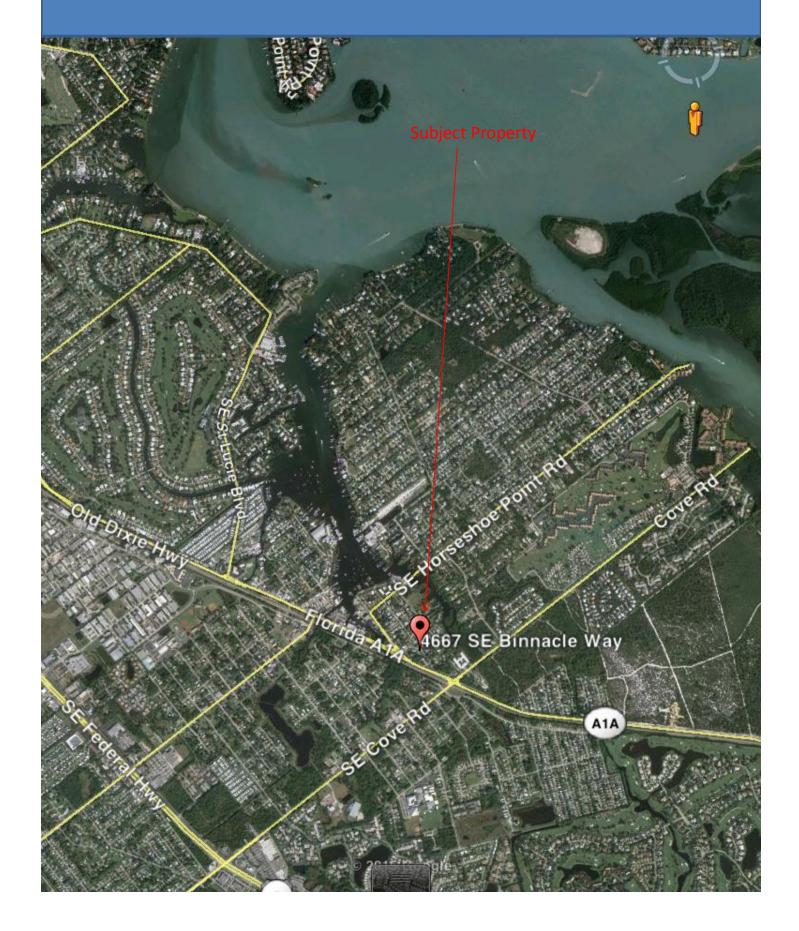

www.Landmarkinvestmentstflorida.com



Mel Robinson
Broker/Agent
772-708-1518
Mel@landmarkinvestmentsflorida.com



## Stuart 4 Plex Map View



## Stuart 4 Plex Air view





4667 SE Binnacle Way "4 Plex" Is in the heart of Port Salerno CRA district. The 4 plex sits on over a 1/3 acre and is concrete block construction with 3822 Sq Ft. The property is on city water and septic. The front building and top unit on the back building has impact windows. The roofs are newer and the electric system on the front building is upgraded. The interior of all units have been updated and have tile floors. The front building has 2 garage spaces which are rented at \$75.00 per bay. On the west side of the front building there is additional gated storage. For more information on the CRA plan visit <a href="https://www.landmarkinvestmentsflorida.com">www.landmarkinvestmentsflorida.com</a> and click on the property profile.



| Unit #   | Unit type         | Rent        | Dep