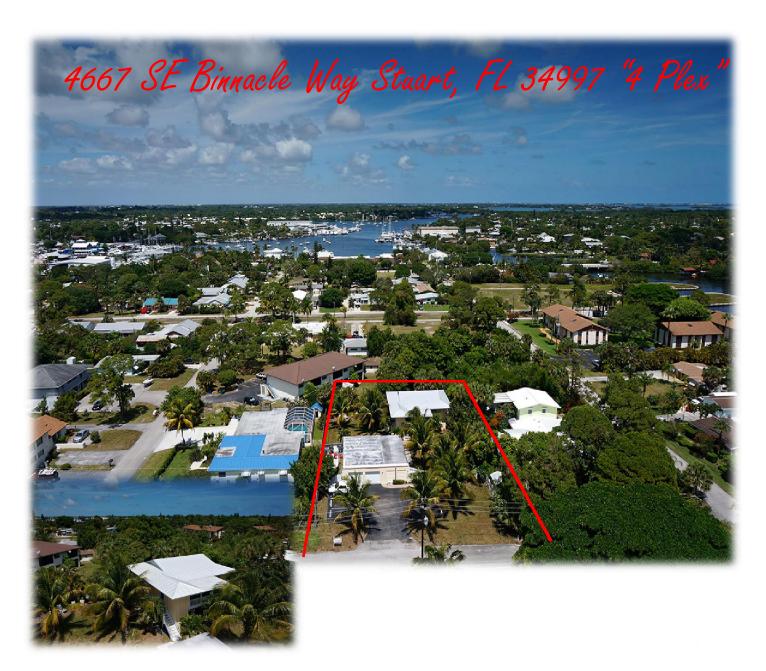

## Stuart 4 Plex Air view

4667 SE Binnacle Way "4 Plex" Is in the heart of Port Salerno CRA district. The 4 plex sits on over a 1/3 acre and is concrete block construction with 3822 Sq Ft. The property is on city water and septic. The front building and top unit on the back building has impact windows. The roofs are newer and the electric system on the front building is upgraded. The interior of all units have been updated and have tile floors. The front building has 2 garage spaces which are rented at \$75.00 per bay. On the west side of the front building there is additional gated storage. For more information on the CRA plan visit <a href="https://www.landmarkinvestmentsflorida.com">www.landmarkinvestmentsflorida.com</a> and click on the property profile.