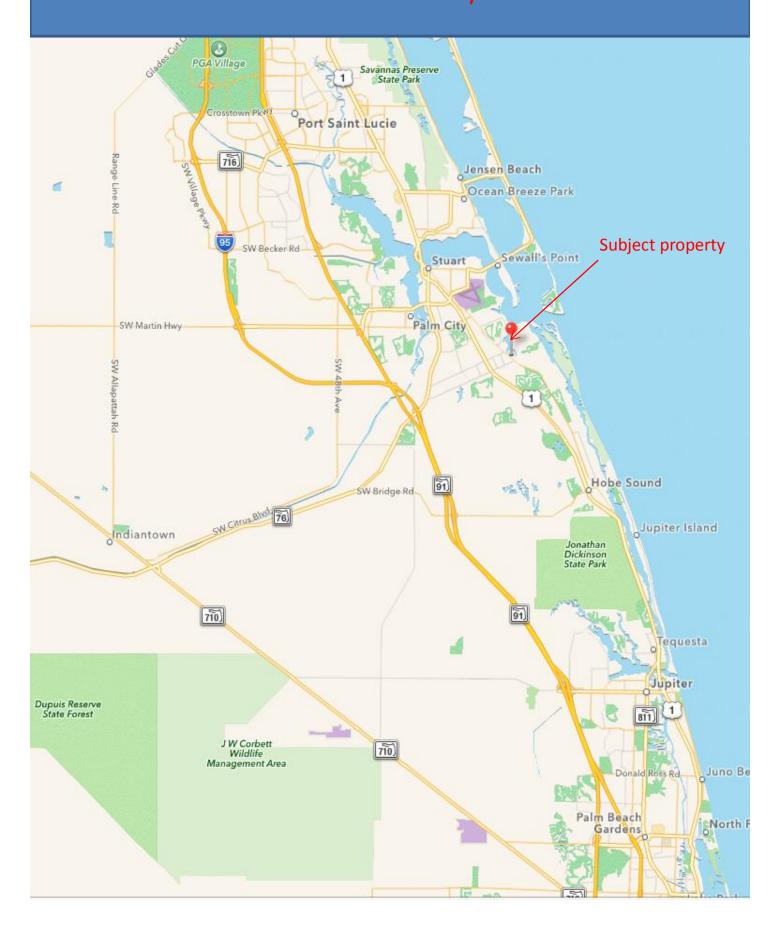

www.Landmarkinvestmentstflorida.com



Mel Robinson
Broker/Agent
772-708-1518
Mel@landmarkinvestmentsflorida.com



## Stuart 4 Plex Map View



## Stuart 4 Plex Air view





4667 SE Binnacle Way "4 Plex" Is in the heart of Port Salerno CRA district. The 4 plex sits on over a 1/3 acre and is concrete block construction with 3822 Sq Ft. The property is on city water and septic. The front building and top unit on the back building has impact windows. The roofs are newer and the electric system on the front building is upgraded. The interior of all units have been updated and have tile floors. The front building has 2 garage spaces which are rented at \$75.00 per bay. On the west side of the front building there is additional gated storage. For more information on the CRA plan visit <a href="https://www.landmarkinvestmentsflorida.com">www.landmarkinvestmentsflorida.com</a> and click on the property profile.



| Unit #   | Unit typ