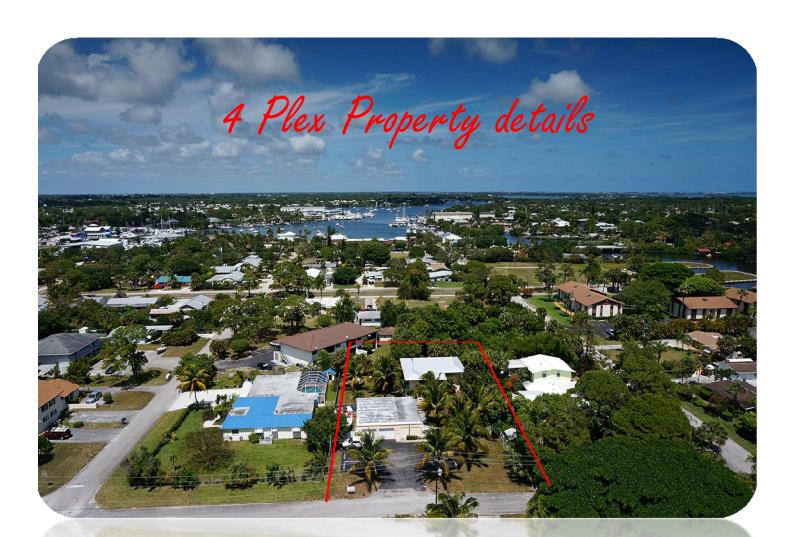

## Stuart 4 Plex Air view

4667 SE Binnacle Way "4 Plex" Is in the heart of Port Salerno CRA district. The 4 plex sits on over a 1/3 acre and is concrete block construction with 3822 Sq Ft. The property is on city water and septic. The front building and top unit on the back building has impact windows. The roofs are newer and the electric system on the front building is upgraded. The interior of all units have been updated and have tile floors. The front building has 2 garage spaces which are rented at \$75.00 per bay. On the west side of the front building there is additional gated storage. For more information on the CRA plan visit <a href="https://www.landmarkinvestmentsflorida.com">www.landmarkinvestmentsflorida.com</a> and click on the property profile.