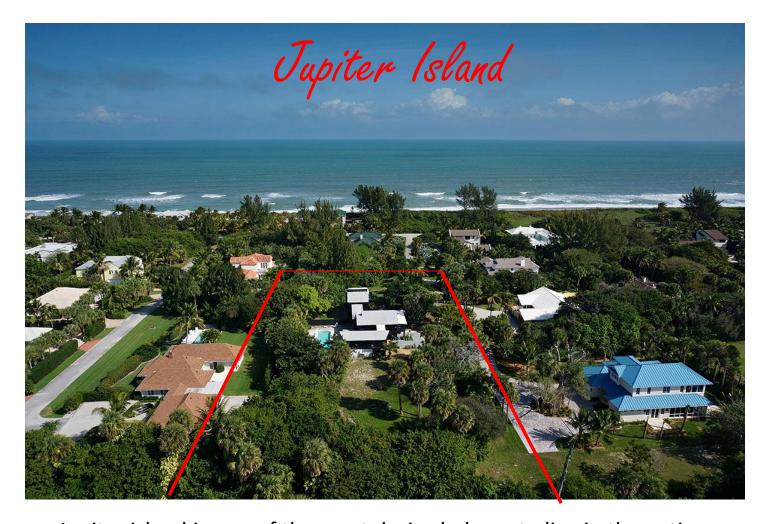

The Estate compound has 7 Lots that can be improved up to 3 single family residences. With modifications to the existing structure which Is in the middle of the property, one could develop the east and west portion of the property with 2 additional single family estates. If a developer would like to have 3 similar structures, the existing structure could be demoed and one of the impact fees would be resolved. The subject property is in a perfect location due to being on a dead end street with an immense amount of privacy. Water and sewer are available for tie in. The most western portion of the property is next to a preserve so no future development would take place. It's uncanny to find such an exclusive property that can be developed on Jupiter Island with endless possibilities!

Clearview Estate is truly unique and brings out the imagination we all once had as kids. The design of the estate is something Walt Disney would dream up and develop. The property consists of 3 separate wings which creates one single family home. One wing has a loft overlooking the living area and kitchen. While on the loft you can watch the sunrise over the Atlantic Ocean. This wing has a walk way to the second wing which has a formal living area. There is a total of 3 bedrooms, 3 Bathrooms and 1942 SQ Ft under air. All three wings cradle the pool and have unlimited amounts of privacy. If imagination, one of a kind, privacy, and the feeling of being a kid again is what you desire, Clearview Estate brings it all to life.