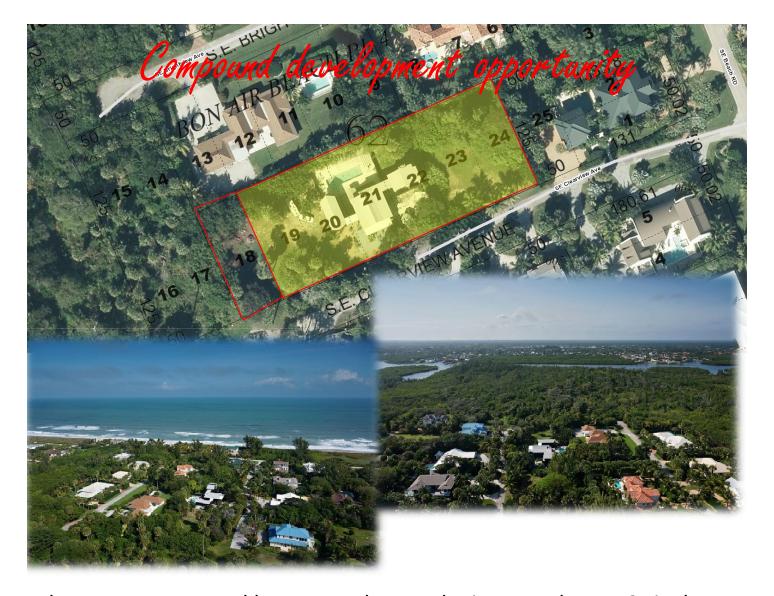

## Estate Compound site location

The Estate compound has 7 Lots that can be improved up to 3 single family residences. With modifications to the existing structure which Is in the middle of the property, one could develop the east and west portion of the property with 2 additional single family estates. If a developer would like to have 3 similar structures, the existing structure could be demoed and one of the impact fees would be resolved. The subject property is in a perfect location due to being on a dead end street with an immense amount of privacy. Water and sewer are available for tie in. The most western portion of the property is next to a preserve so no future development would take place. It's uncanny to find such an exclusive property that can be developed on Jupiter Island with endless possibilities!