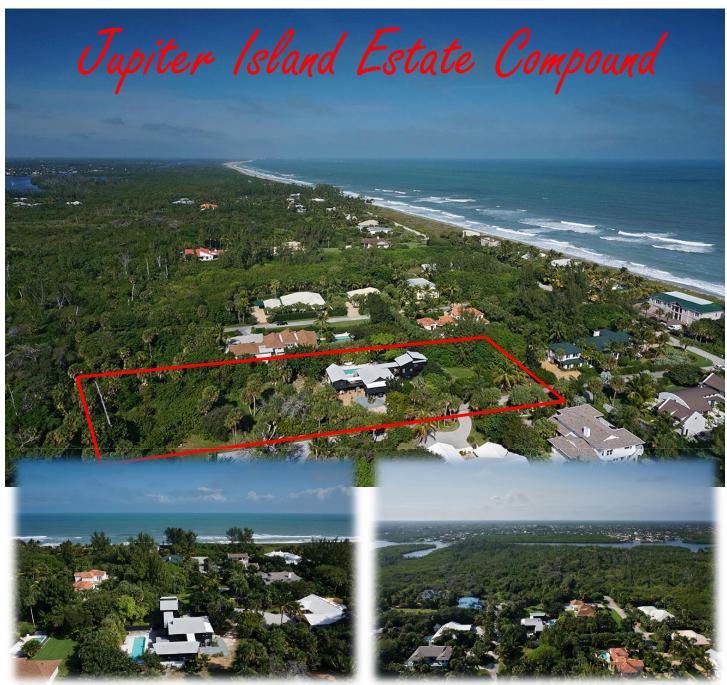

The Estate compound has 7 Lots that can be improved up to 3 single family residences. With modifications to the existing structure which Is in the middle of the property, one could develop the east and west portion of the property with 2 additional single family estates. If a developer would like to have 3 similar structures, the existing structure could be demoed and one of the impact fees would be resolved. The subject property is in a perfect location due to being on a dead end street with an immense amount of privacy. Water and sewer are available for tie in. The most western portion of the property is next to a preserve so no future development would take place. It's uncanny to find such an exclusive property that can be developed on Jupiter Island with endless possibilities!

Clearview Estate is truly unique and brings out the imagination we all once had as kids. The design of the estate is something Walt Disney would dream up and develop. The property consists of 3 separate wings which creates one single family home. One wing has a loft overlooking the living area and kitchen. While on the loft you can watch the sunrise over the Atlantic Ocean. This wing has a walk way to the second wing which has a formal living area. There is a total of 3 bedrooms, 3 Bathrooms and 1942 SQ Ft under air. All three wings cradle the pool and have unlimited amounts of privacy. If imagination, one of a kind, privacy, and the feeling of being a kid again is what you desire, Clearview Estate brings it all to life.