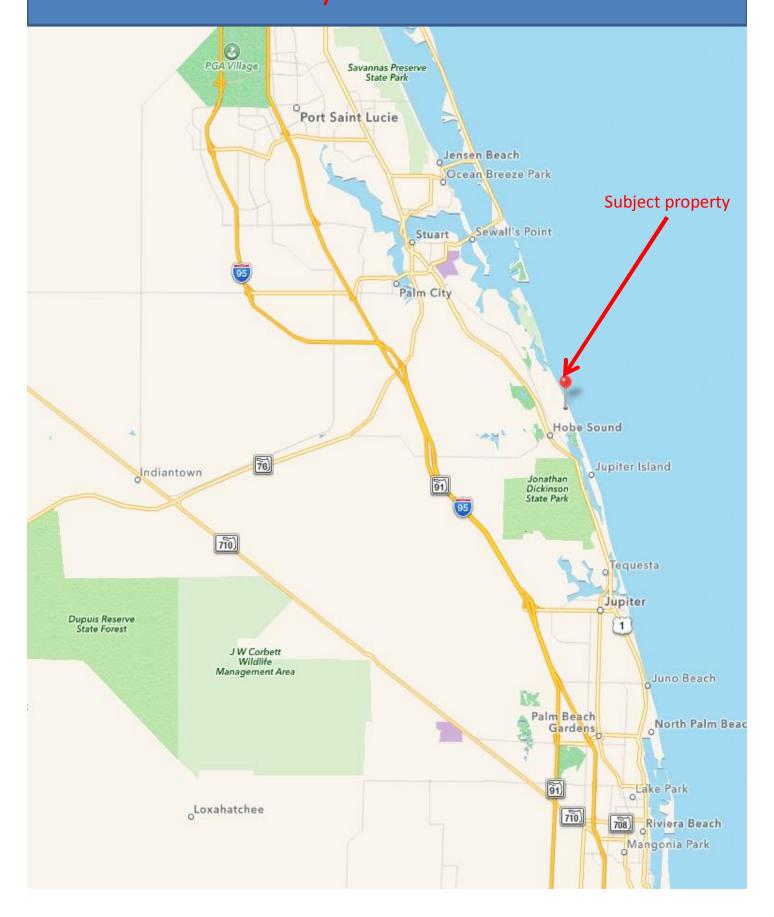

## Estate Compound site location

## Estate compound street view

Jupiter island is one of the most desired places to live in the entire world. Super stars like Celine Dion, Tiger woods and Greg Norman declare Jupiter's utopia there home. Jupiter is in Martin County which is just north of Palm Beach and South of Port Saint Lucie. The island is close to sensational shopping areas like Harbourside Place which houses The 5 star resort "Wyndham Grand". If the Wyndham Grand is not your taste, catch a ball game in the Abacoa shopping and dining district. If your looking for an evening out there are limitless restaurants and entertainment facilities at your fingertips. If you're a beach person, get ready to relax and enjoy some of the best beaches in Florida. Worth Magazine ranked Jupiter as #1 in the country for having the highest median home sale price. Jupiter has the highest per capita income of any inhabited place in the country. Don't miss this rare investment opportunity to start living the luxury life style.