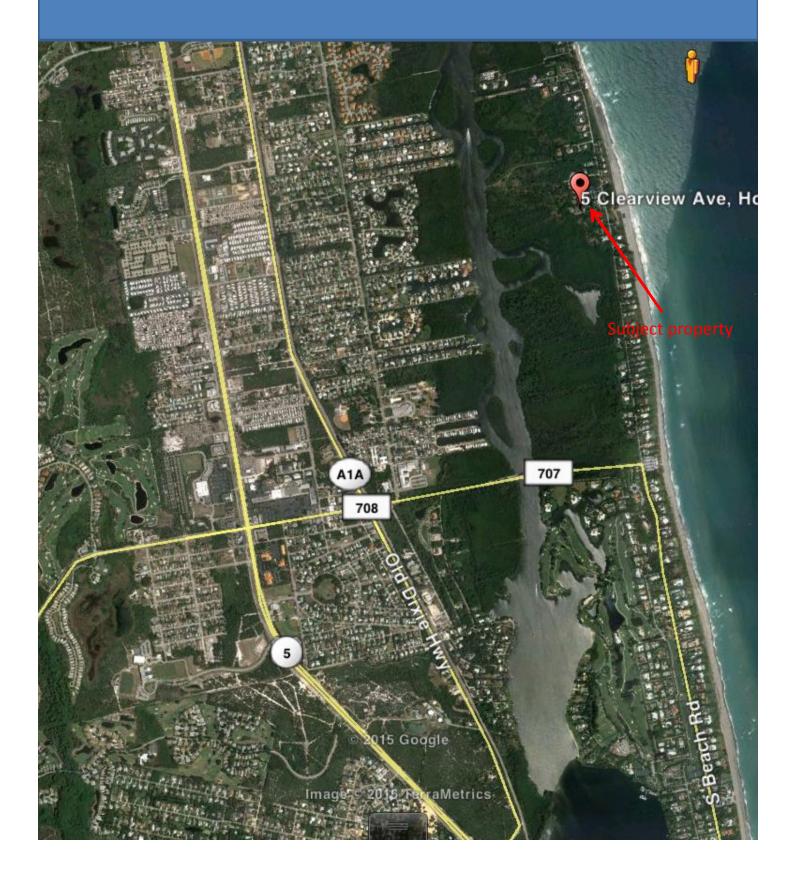

## Estate Compound site location

## Estate compound street view

Jupiter island is one of the most desired places to live in the entire world. Super stars like Celine Dion, Tiger woods and Greg Norman declare Jupiter's utopia there home. Jupiter is in Martin County which is just north of Palm Beach and South of Port Saint Lucie. The island is close to sensational shopping areas like Harbourside Place which houses The 5 star resort "Wyndham Grand". If the Wyndham Grand is not your taste, catch a ball game in the Abacoa shopping and dining district. If your looking for an evening out there are limitless restaurants and entertainment facilities at your fingertips. If you're a beach person, get ready to relax and enjoy some of the best beaches in Florida. Worth Magazine ranked Jupiter as #1 in the country for having the highest median home sale price. Jupiter has the highest per capita income of any inhabited place in the country. Don't miss this rare investment opportunity to start living the luxury life style.