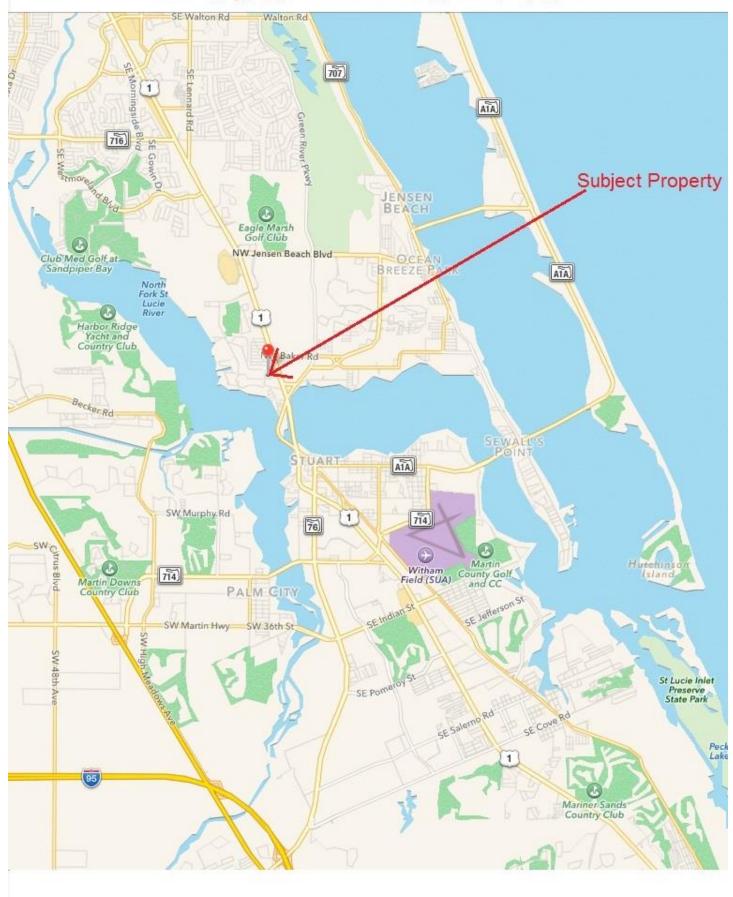

## 860 NW River Shores Blud 7 Units

The 7 unit building is centrally located in the heart of Stuart. The building is within minutes to shopping, Parks, St Lucie, River, Down Town Stuart and many other recreational facilities. The property runs at a full capacity due to the visibility, condition, and location. The property is concrete block and is on city water and septic. The owner currently pays the sewer assessment in the tax bill so the new owner can tie into city sewer. The roof was installed 2000ish. There are 4 2 bed 1 bath units and 3 1 bed 1 bath units. The majority of the units are tile. The owner will hold privet financing with a sizable down payment and must meet the sellers qualifications.