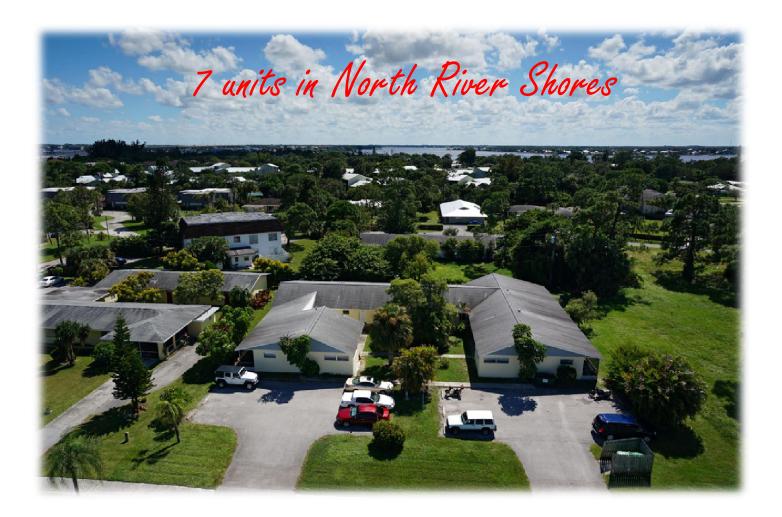

## 860 NW River Shores Blud 7 Units

The 7 unit building is centrally located in the heart of Stuart. The building is within minutes to shopping, Parks, St Lucie, River, Down Town Stuart and many other recreational facilities. The property runs at a full capacity due to the visibility, condition, and location. The property is concrete block and is on city water and septic. The owner currently pays the sewer assessment in the tax bill so the new owner can tie into city sewer. The roof was installed 2000ish. There are 4 2 bed 1 bath units and 3 1 bed 1 bath units. The majority of the units are tile. The owner will hold privet financing with a sizable down payment and must meet the sellers qualifications.