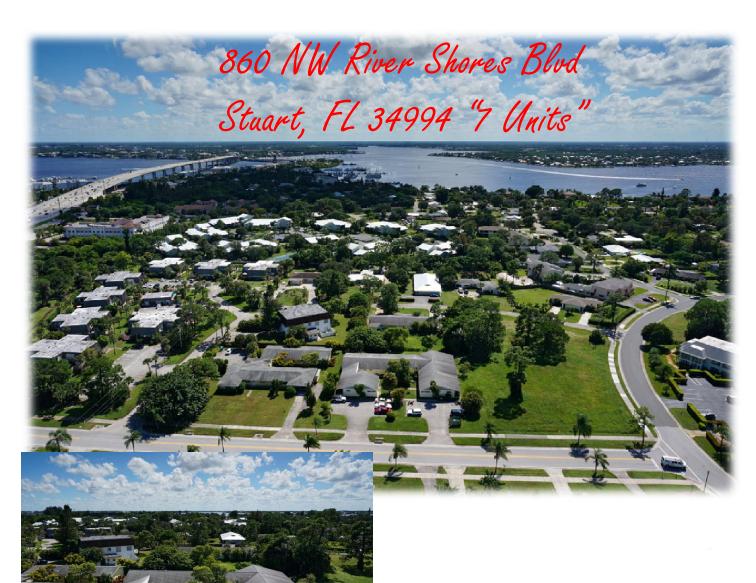

## 860 NW River Shores Blud 7 Units

The 7 unit building is centrally located in the heart of Stuart. The building is within minutes to shopping, Parks, St Lucie, River, Down Town Stuart and many other recreational facilities. The property runs at a full capacity due to the visibility, condition, and location. The property is concrete block and is on city water and septic. The owner currently pays the sewer assessment in the tax bill so the new owner can tie into city sewer. The roof was installed 2000ish. There are 4 2 bed 1 bath units and 3 1 bed 1 bath units. The majority of the units are tile. The owner will hold privet financing with a sizable down payment and must meet the sellers qualifications.