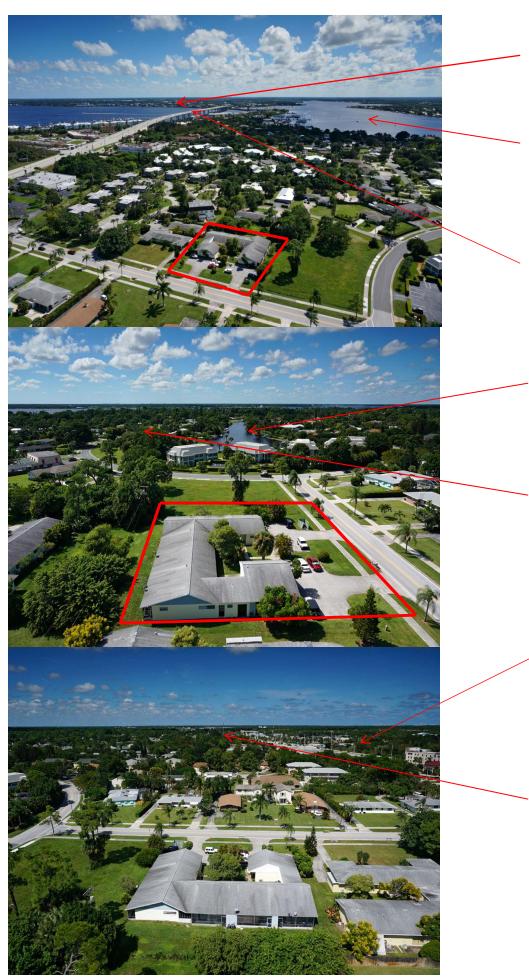

Mel Robinson
Broker/Agent
Melvrobinson@comcast.net
772-708-1518

**Downtown Stuart** 

St Lucie River

Roosevelt Bridge

Canal to river

**North River Shores** 

Us 1

Jensen Beach Mall

## 860 NW River Shores Blud 7 Units

The 7 unit building is centrally located in the heart of Stuart. The building is within minutes to shopping, Parks, St Lucie, River, Down Town Stuart and many other recreational facilities. The property runs at a full capacity due to the visibility, condition, and location. The property is concrete block and is on city water and septic. The owner currently pays the sewer assessment in the tax bill so the new owner can tie into city sewer. The roof was installed 2000ish. There are 4 2 bed 1 bath units and 3 1 bed 1 bath units. The majority of the units are tile. The owner will hold privet financing with a sizable down payment and must meet the sellers qualifications.